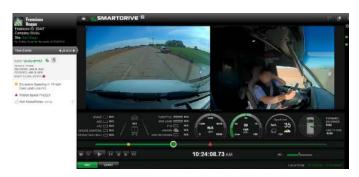

### We review and recommend SmartDrive expert review

Our expert review is a 75+-point quality safety review conducted by certified SmartDrive safety analysts. Expert safety review services combine objective risk observations based upon defensive driving strategies. Individual observations are scored based on customerdefined policies and categorized by severity, making it easy for fleets to prioritize and focus on the areas of risk they are most concerned about.

SmartDrive's newest hardware, part of the SmartDrive transportation intelligence platform

Video event player

## You respond SmartDrive response center

Our Response Center makes it easy for fleets to respond with instant access to video, expert analysis, vehicle, driver and active safety system data, all in an intuitive single interface. You can quickly identify problem areas to coach, while also highlighting great driving skills that should be rewarded.