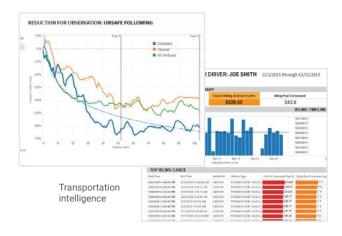

## Big on innovation, small in scale, better results

Continuing our commitment to providing our customers with the best safety program, SmartDrive is taking videosafety programs to the next level with its ground-breaking Transportation Intelligence Platform and more powerful and comprehensive hardware. The new SR4<sup>™</sup> includes significantly enhanced capabilities and functionality – all in a small, flexible footprint.

### We review and recommend SmartDrive expert review

Our expert review is a 75+-point quality safety review conducted by certified SmartDrive safety analysts. Expert safety review services combine objective risk observations based upon defensive driving strategies. Individual observations are scored based on customerdefined policies and categorized by severity, making it easy for fleets to prioritize and focus on the areas of risk they are most concerned about.