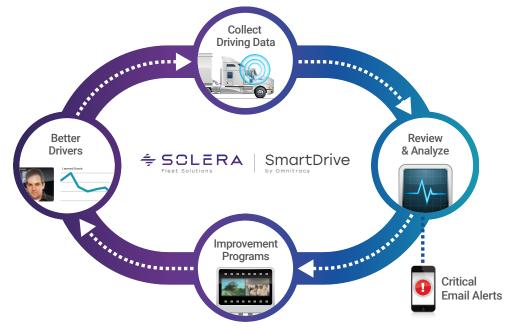

# The more they know, the better they drive

The SmartDrive program works through a four-stage continuous improvement process. Using analytics and transportation intelligence as its foundation, the program helps manage, coach and reward drivers and drive greater results.