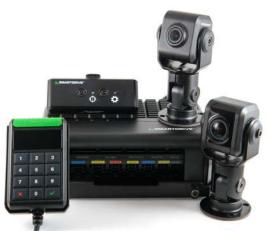

## We record SmartDrive SR4

Our innovative event recording system – triggered by maneuvers such as swerving, hard braking, speeding, distracted driving, posted speed and active safety systems – captures comprehensive vehicle data based on the operation of the vehicle. The system captures video before and after an event, audio, location, speed and comprehensive vehicle data that provides critical context to the event.

## Big on innovation, small in scale, better results

Continuing our commitment to providing our customers with the best safety program, SmartDrive is taking videosafety programs to the next level with its ground-breaking Transportation Intelligence Platform and more powerful and comprehensive hardware. The new SR4<sup>™</sup> includes significantly enhanced capabilities and functionality – all in a small, flexible footprint.

SR4's state-of-the-art hardware architecture builds upon our success supporting hundreds of fleets and thousands of vehicles across the transportation industry. Benefit from our industry-leading safety program that includes an open configurable architecture, real-time sensor capabilities, ECU integration, computer vision-based risk identification, ADAS capabilities, driver feedback, solid-state drive extended recording and complete 360-degree video coverage. All in a footprint never before available.

SmartDrive's newest hardware, part of the SmartDrive transportation intelligence platform

Video event player

#### SmartDrive SR4

State-of-the-art open and configurable hardware architecture that delivers a full host of ADAS capabilities and posted speed detection for more advanced risk assessment and faster remediation. SmartDrive's most powerful and comprehensive hardware yet.