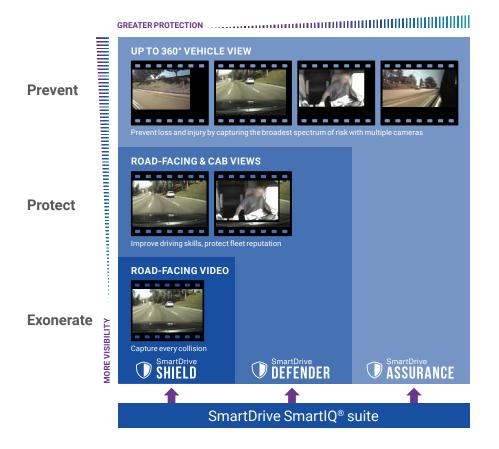

# SmartDrive Smartchoice™, because one size doesn't fit all

SmartDrive understands that a safety program has to be right for your managers, drivers and your business. That's why SmartDrive is the only transportation safety company to offer a range of safety programs that meet your unique needs. SmartChoice lets you choose the level of protection that's right for your fleet. Our Transportation Intelligence Platform provides the analytics capabilities and open, configurable hardware architecture that allows you to change as your safety program and operational needs change. All without the cost of an expensive hardware "rip and replace."

#### SmartDrive SR4

State-of-the-art open and configurable hardware architecture that delivers a full host of ADAS capabilities and posted speed detection for more advanced risk assessment and faster remediation. SmartDrive's most powerful and comprehensive hardware yet.